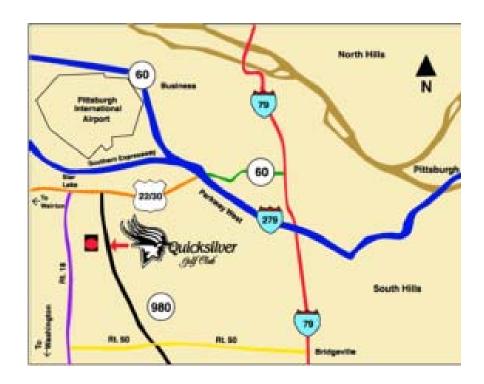

## **DIRECTIONS**

### From Downtown Pittsburgh

Take the Parkway West I-279 South (towards the airport) to Route 22/30 Weirton Exit. Proceed on Route 22/30 approx. 7 miles and take the McDonald/Midway Exit. Turn right at the stop sign onto Route 980 South. Go 2.5 miles and make a right onto Quicksilver Road.

#### From I-79 North

Take the Route 60 Airport Exit. Route 60 eventually becomes Route 22/30. Stay on Route 22/30 West and take the McDonald/Midway Exit. Turn right at the stop sign onto Route 980 South. Go 2.5 miles and make a right onto Quicksilver Rd.